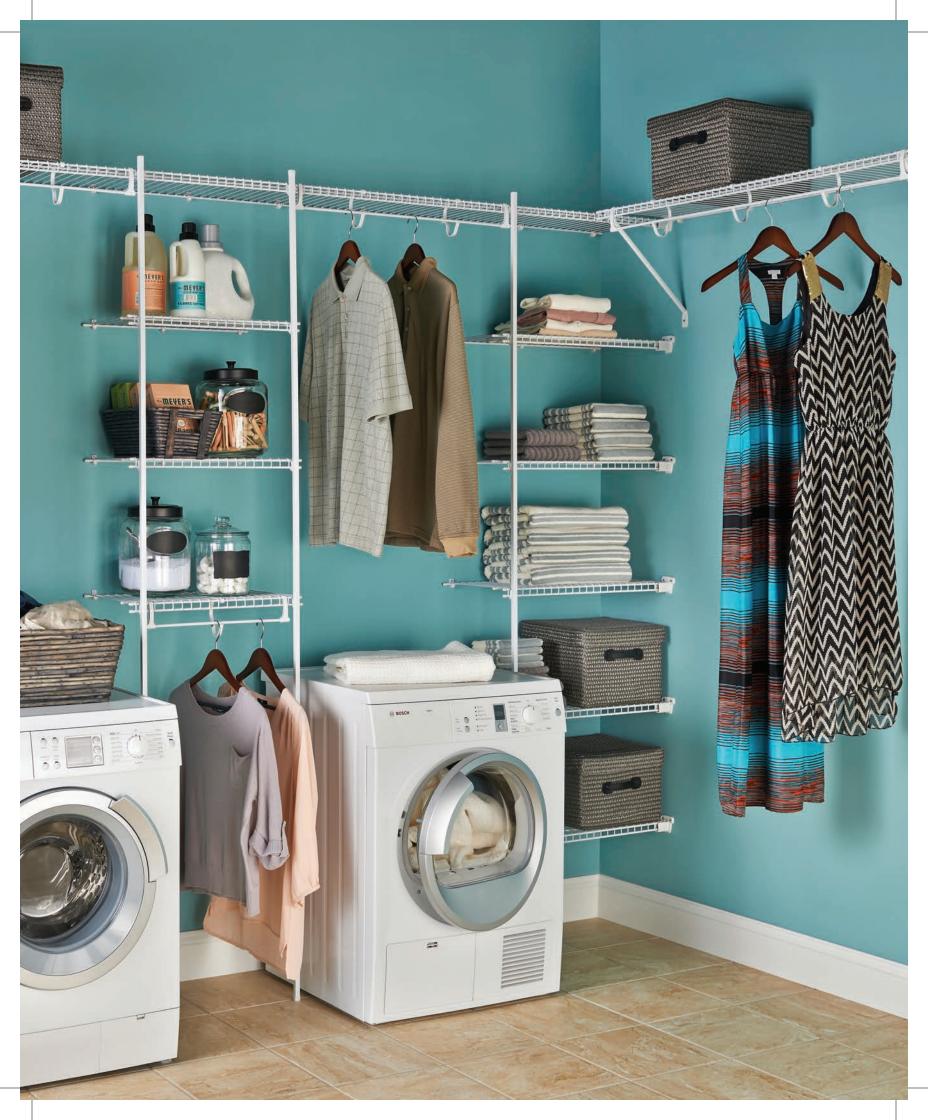

#### ShelfTrack System

The adjustable alternative is ShelfTrack. Easy to install, this flexible design allows homeowners to alter shelf heights and positions as needs change, and can also be configured to meet ADA requirements. Strong and durable, the wall-mount hardware includes tracks, standards, and brackets.

## LINEN (ALL-PURPOSE)

This shelf is ideal for large or folded items like linens, purses and sweaters. Upgrade with continuous sliding hang rod attachment available for 12 in. or 16 in. shelving.

Available Depths: 6 in., 9 in., 12 in., 16 in., 20 in.Finishes: White, Satin ChromePerfect Room(s): Any bedroom, hall or linen closet, laundry, and utility rooms