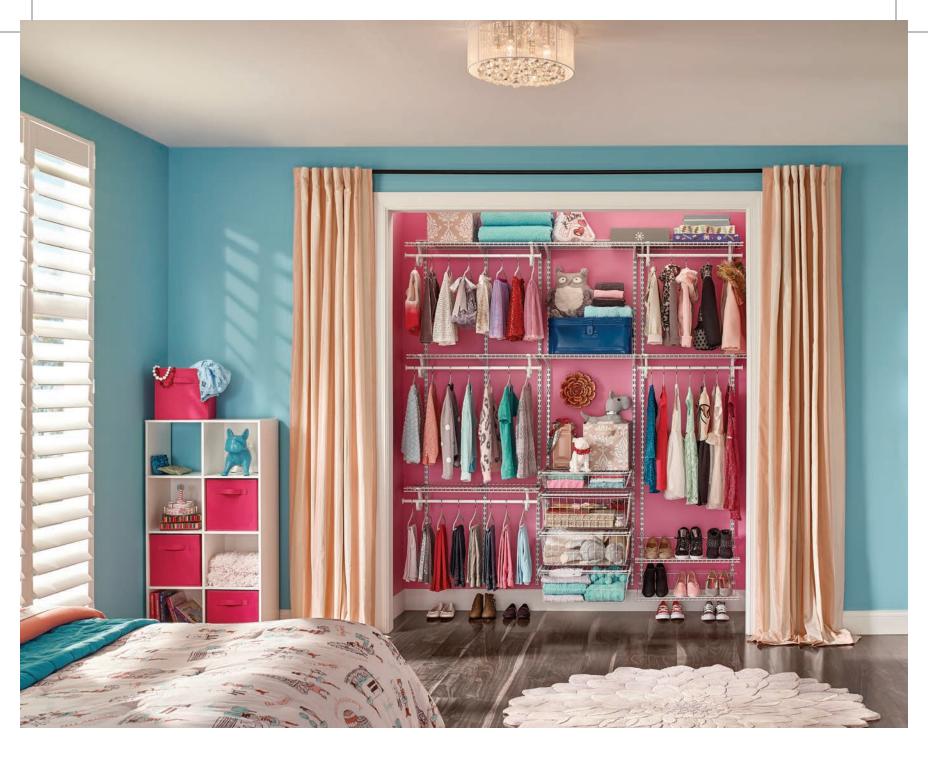

## TWO GREAT WIRE SYSTEMS— PICK YOURS

ClosetMaid offers two ventilated wire shelving systems to meet your project's budget: our original, Fixed Mount System and the industry's best adjustable system, ShelfTrack<sup>®</sup>.

# Personalize

Every room is unique. Now, it's easy to customize the whole home.