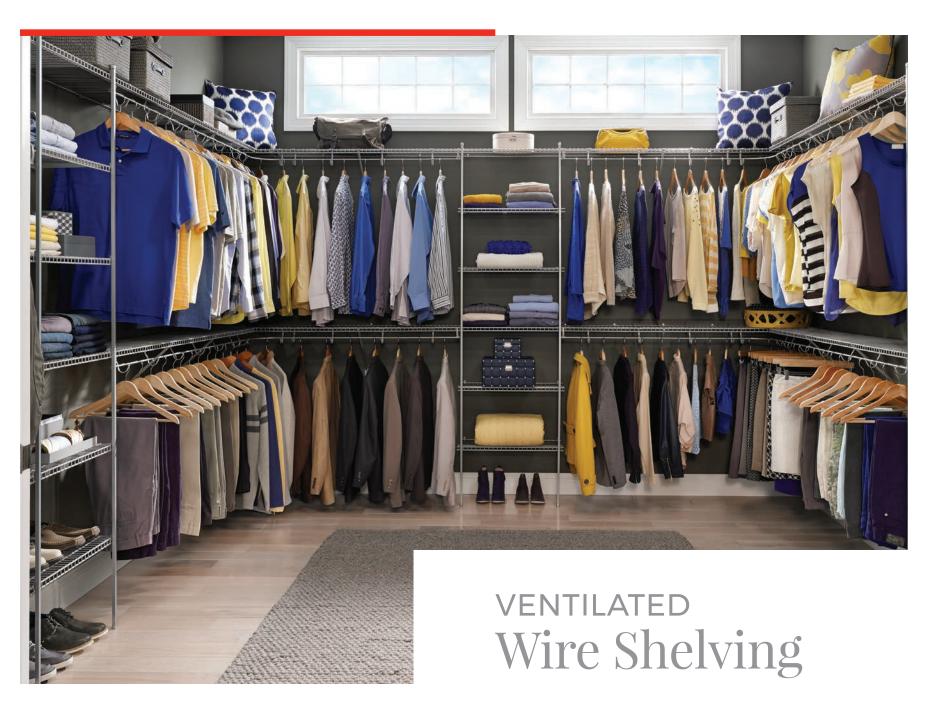

# GREAT WIRE SOLUTIONS FOR EVERY ROOM

herever homeowners need storage and organization in the home, ClosetMaid® has the answer.

More economical than wood, ClosetMaid offers five types of wire shelving to match functions and costs. Add the strength of spot-welded, extruded steel, wrapped in durable, vinyl color coating, and you no longer have to worry about budget, structural integrity, corrosion, painting plank-and-pole, or waiting to install until the floors go in.

With ClosetMaid, your homeowners get the perfect storage in every closet and every room in the home, and you spend less time dealing with it.

LEFT: FIXED MOUNT WIRE SYSTEM WITH TOTALSLIDE  $^{\textcircled{B}}$  PRO IN WHITE

## TWO GREAT WIRE SYSTEMS— PICK YOURS

ClosetMaid offers two ventilated wire shelving systems to meet your project's budget: our original, Fixed Mount System and the industry's best adjustable system, ShelfTrack<sup>®</sup>.