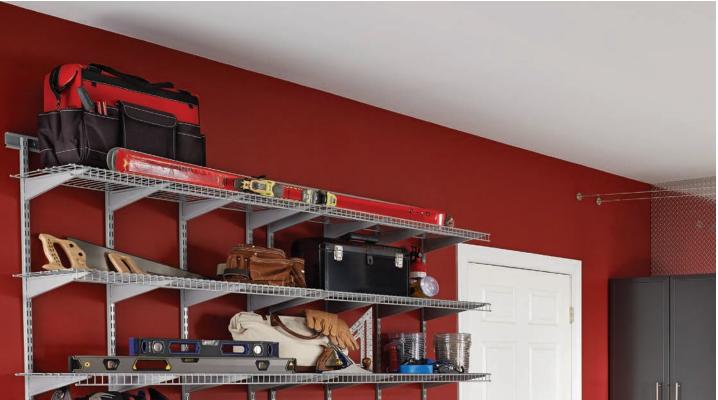

## HEAVY DUTY

Ideal for storing heavy, large items. With Maximum Load® ShelfTrack hardware, our steel shelving supports 100 lbs. per linear ft.

Available Depths: 12 in., 16 in. Finishes: Satin Chrome, White, Charcoal Perfect Room(s): Basement, garage, utility closets