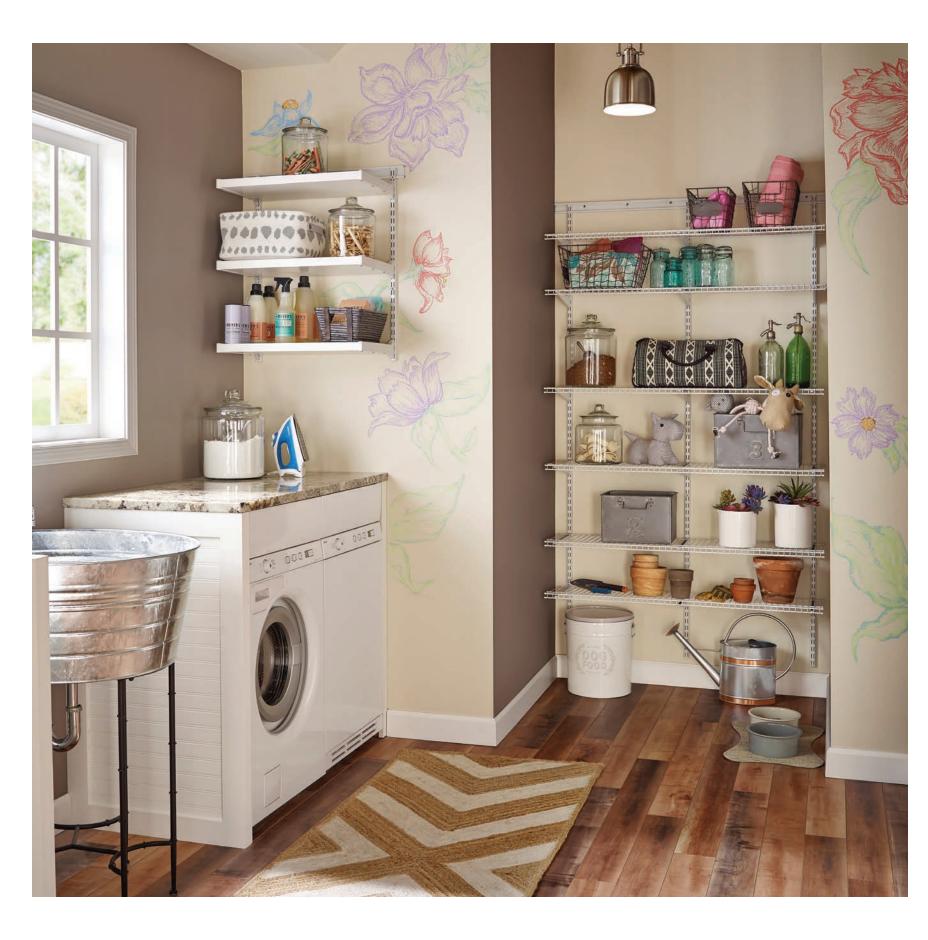

## LINEN (ALL-PURPOSE)

This shelf is ideal for large or folded items like linens, purses and sweaters. Upgrade with continuous sliding hang rod attachment available for 12 in. or 16 in. shelving.

Available Depths: 6 in., 9 in., 12 in., 16 in., 20 in.Finishes: White, Satin ChromePerfect Room(s): Any bedroom, hall or linen closet, laundry, and utility rooms

## HEAVY DUTY

Ideal for storing heavy, large items. With Maximum Load® ShelfTrack hardware, our steel shelving supports 100 lbs. per linear ft.

Available Depths: 12 in., 16 in. Finishes: Satin Chrome, White, Charcoal Perfect Room(s): Basement, garage, utility closets