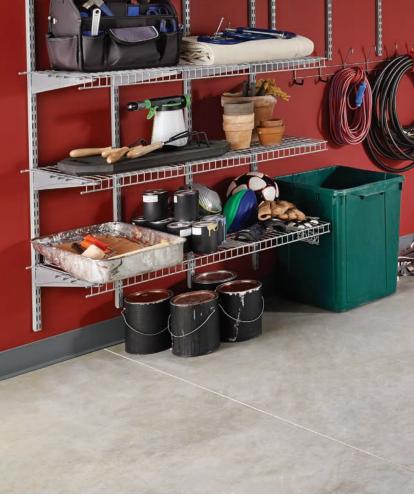

## HEAVY DUTY

Ideal for storing heavy, large items. With Maximum Load® ShelfTrack hardware, our steel shelving supports 100 lbs. per linear ft.

Available Depths: 12 in., 16 in. Finishes: Satin Chrome, White, Charcoal Perfect Room(s): Basement, garage, utility closets