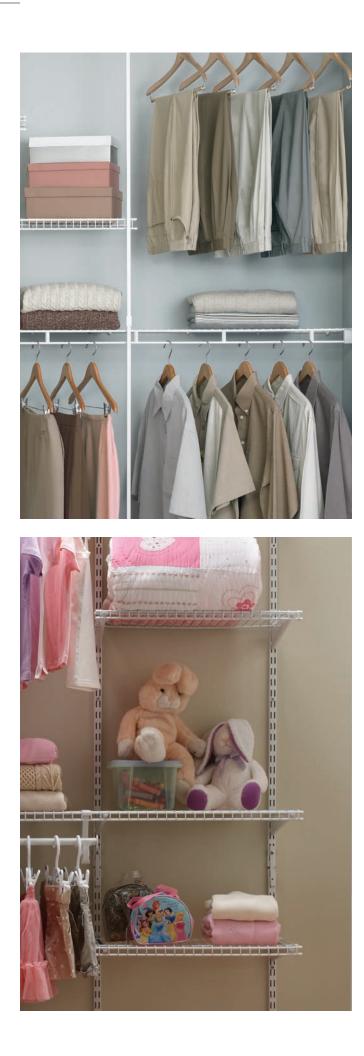

# Shelving Options to organize everything

Once you've chosen a fixed or adjustable storage system, it's all about the kind of shelf you need. Obviously, shelves for heavy tools are different than those for folded linens or for small pantry items prone to tip over.

ClosetMaid has them all.

Linen (All-Purpose) Shelf & Rod Close Mesh TotalSlide TotalSlide Pro Heavy Duty

Then, you have more options for the perfect job, like lengths, depths, and finishes.

Those options solve 99% of homeowners' needs, but ClosetMaid's ventilated wire systems can also be specified for a variety of applications based on suitability and strength requirements.

## LINEN (ALL-PURPOSE)

This shelf is ideal for large or folded items like linens, purses and sweaters. Upgrade with continuous sliding hang rod attachment available for 12 in. or 16 in. shelving.

Available Depths: 6 in., 9 in., 12 in., 16 in., 20 in.Finishes: White, Satin ChromePerfect Room(s): Any bedroom, hall or linen closet, laundry, and utility rooms