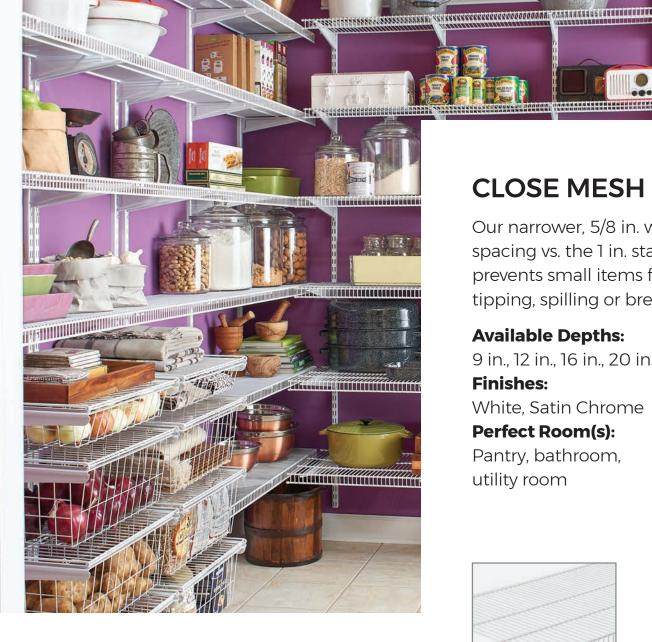

## **CLOSE MESH**

Our narrower, 5/8 in. wire spacing vs. the 1 in. standard prevents small items from tipping, spilling or breaking.

-----

#### **Available Depths:**

9 in., 12 in., 16 in., 20 in. **Finishes**: White, Satin Chrome Perfect Room(s): Pantry, bathroom,

utility room