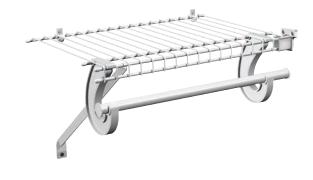

## **SHELF & ROD**

Fast, simple closet storage with hanging rod integrated in the shelf with stops every 12 in.

#### Available Depths:

10 in., 12 in., 16 in. **Finishes:** 

White, Satin Chrome

**Perfect Room(s):** Hall, linen, bedroom closets, laundry

Aung