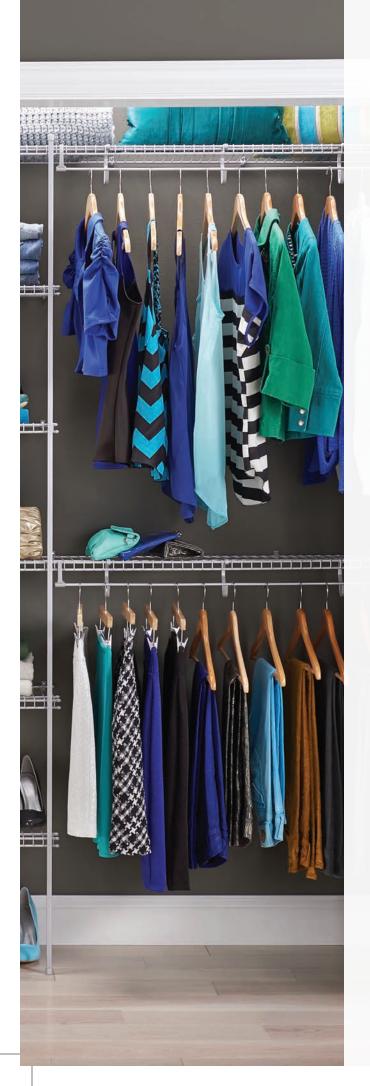

## LINEN (ALL-PURPOSE)

This shelf is ideal for large or folded items like linens, purses and sweaters. Upgrade with continuous sliding hang rod attachment available for 12 in. or 16 in. shelving.

Available Depths: 6 in., 9 in., 12 in., 16 in., 20 in.Finishes: White, Satin ChromePerfect Room(s): Any bedroom, hall or linen closet, laundry, and utility rooms

## TOTALSLIDE

With a continuous and integrated sliding rod, clothes slide without interruption. And the slim profile rod offers reliable strength.