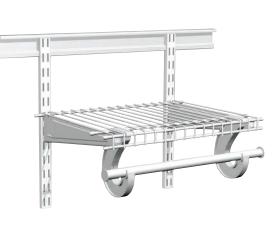

## TOTALSLIDE

With a continuous and integrated sliding rod, clothes slide without interruption. And the slim profile rod offers reliable strength.

#### **Available Depths:**

12 in., 16 in. Finishes: White Perfect Room(s):

#### Want to add a hang rod to our shelving?

## Get TOTALSLIDE PRO

to attach to our linen and heavy duty shelving.

**Finishes:** White, Satin Chrome