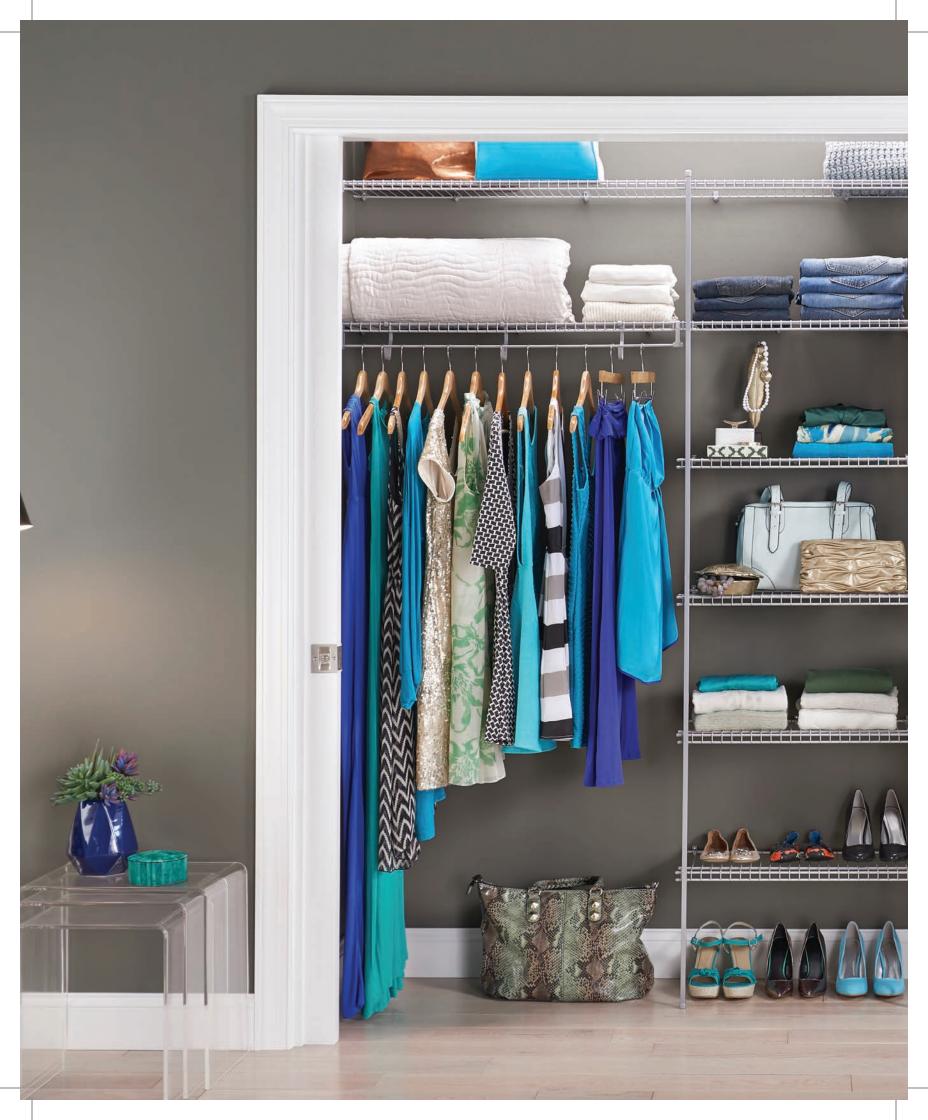

## LINEN (ALL-PURPOSE)

This shelf is ideal for large or folded items like linens, purses and sweaters. Upgrade with continuous sliding hang rod attachment available for 12 in. or 16 in. shelving.

Available Depths: 6 in., 9 in., 12 in., 16 in., 20 in.Finishes: White, Satin ChromePerfect Room(s): Any bedroom, hall or linen closet, laundry, and utility rooms

## TOTALSLIDE

With a continuous and integrated sliding rod, clothes slide without interruption. And the slim profile rod offers reliable strength.