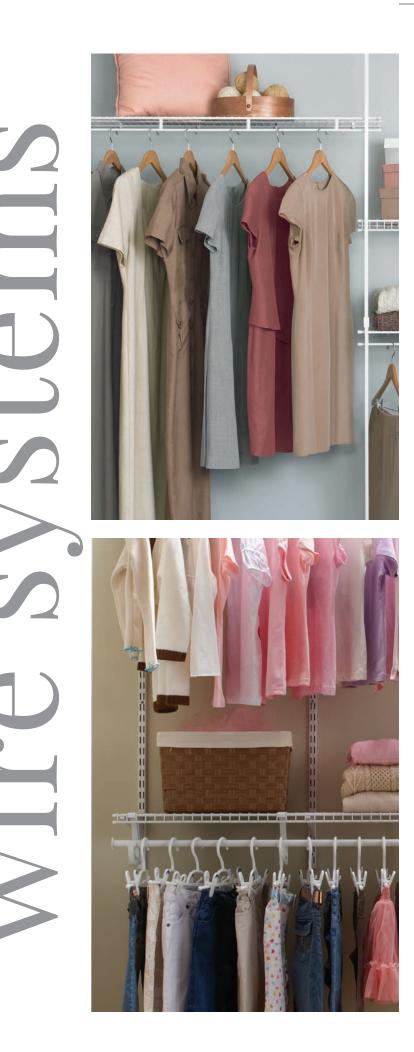

With ClosetMaid, your homeowners get the perfect storage in every closet and every room in the home, and you spend less time dealing with it.

LEFT: FIXED MOUNT WIRE SYSTEM WITH TOTALSLIDE  $^{\textcircled{B}}$  PRO IN WHITE

TOP: FIXED MOUNT WIRE SYSTEM WITH SHELF & ROD SHELVING IN WHITE BOTTOM: SHELFTRACK WIRE SYSTEM WITH LINEN SHELVING IN WHITE