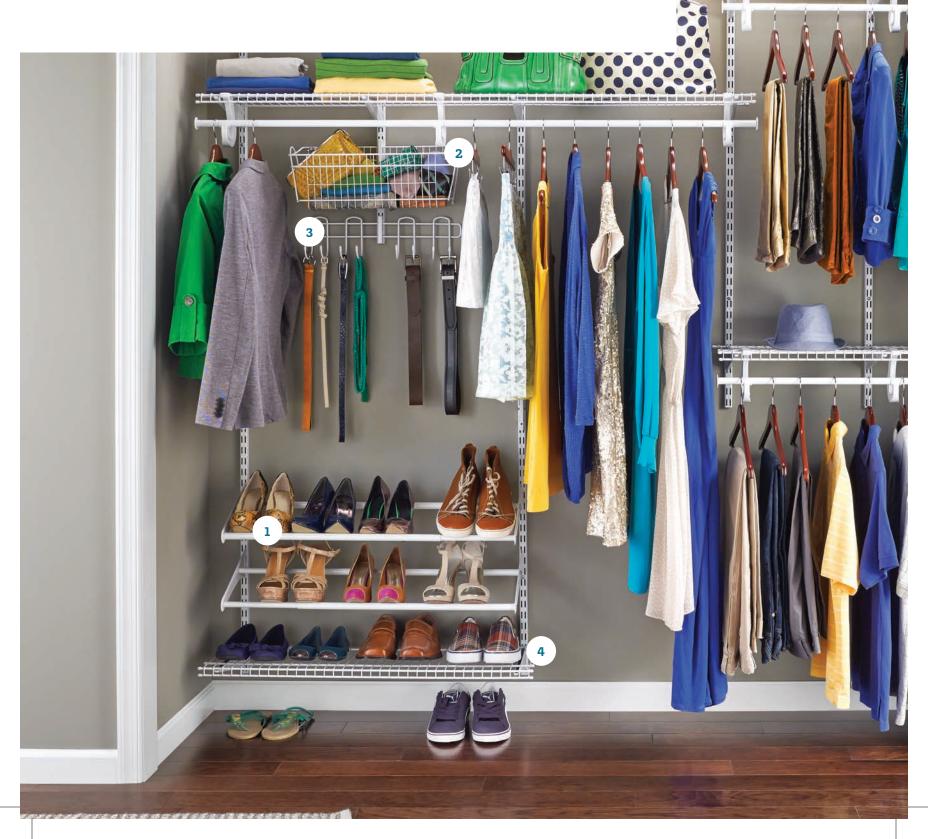

## LINEN (ALL-PURPOSE)

This shelf is ideal for large or folded items like linens, purses and sweaters. Upgrade with continuous sliding hang rod attachment available for 12 in. or 16 in. shelving.

Available Depths: 6 in., 9 in., 12 in., 16 in., 20 in.Finishes: White, Satin ChromePerfect Room(s): Any bedroom, hall or linen closet, laundry, and utility rooms

## **SHELF & ROD**

Fast, simple closet storage with hanging rod integrated in the shelf with stops every 12 in.

#### Available Depths:

10 in., 12 in., 16 in. **Finishes:** 

White, Satin Chrome

**Perfect Room(s):** Hall, linen, bedroom closets, laundry

Aung