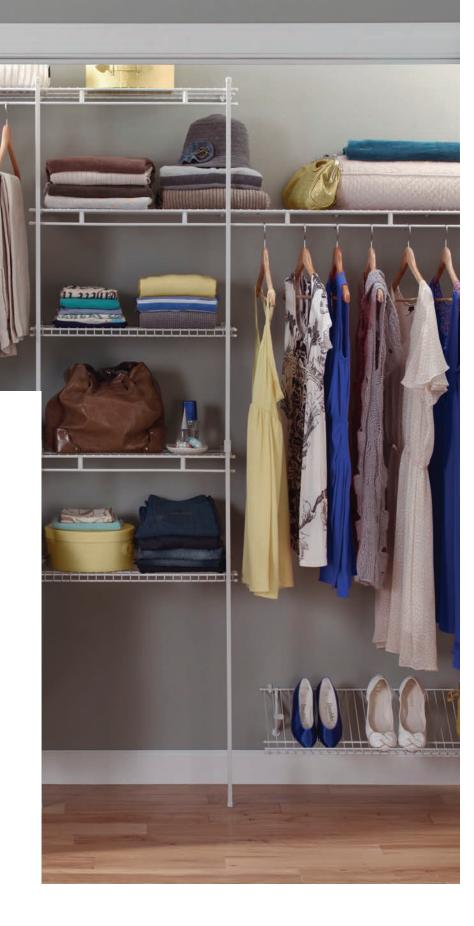

With ClosetMaid, your homeowners get the perfect storage in every closet and every room in the home, and you spend less time dealing with it.

LEFT: FIXED MOUNT WIRE SYSTEM WITH TOTALSLIDE  $^{\textcircled{B}}$  PRO IN WHITE

TOP: FIXED MOUNT WIRE SYSTEM WITH SHELF & ROD SHELVING IN WHITE BOTTOM: SHELFTRACK WIRE SYSTEM WITH LINEN SHELVING IN WHITE

## LINEN (ALL-PURPOSE)

This shelf is ideal for large or folded items like linens, purses and sweaters. Upgrade with continuous sliding hang rod attachment available for 12 in. or 16 in. shelving.

Available Depths: 6 in., 9 in., 12 in., 16 in., 20 in.Finishes: White, Satin ChromePerfect Room(s): Any bedroom, hall or linen closet, laundry, and utility rooms

## TOTALSLIDE

With a continuous and integrated sliding rod, clothes slide without interruption. And the slim profile rod offers reliable strength.